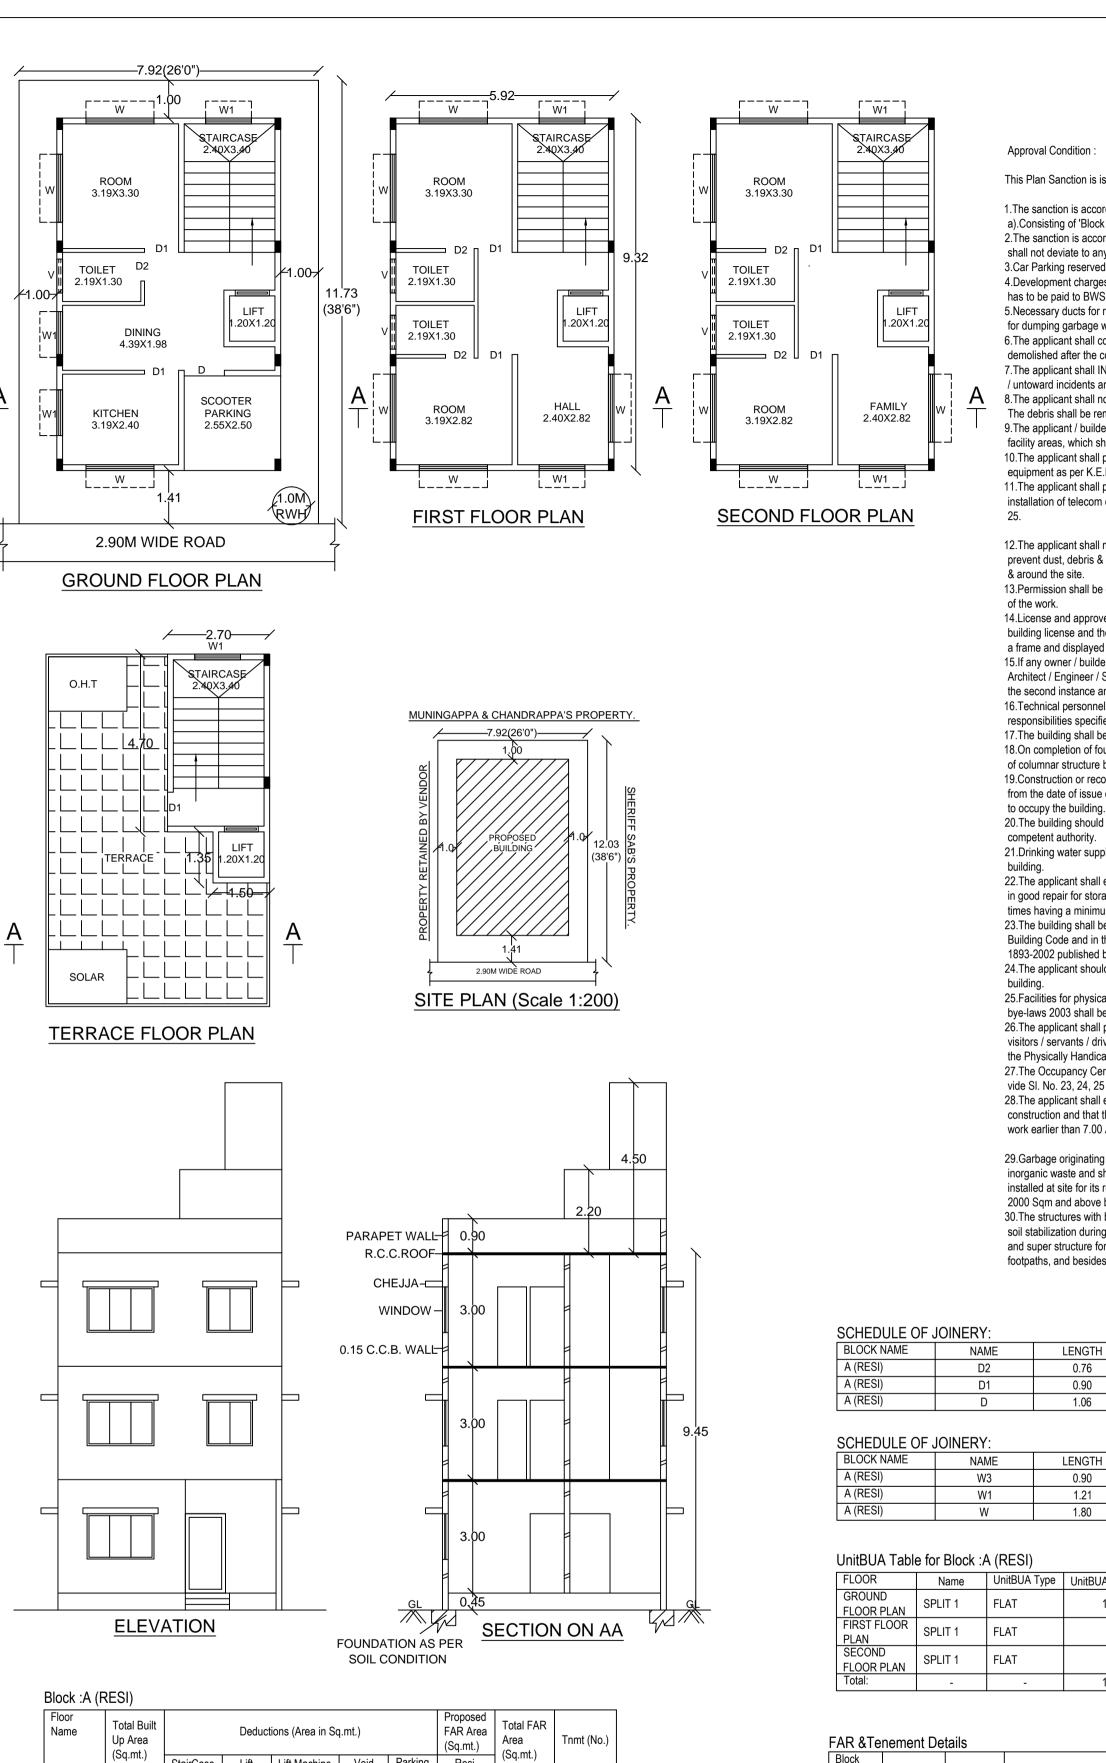

Α

This Plan Sanction is issued subject to the following conditions

1. The sanction is accorded for a).Consisting of 'Block - A (RESI) Wing - A-1 (RESI) Consisting of GF+2UF'. 2. The sanction is accorded for Plotted Resi development A (RESI) only. The use of the building

shall not deviate to any other use. 3.Car Parking reserved in the plan should not be converted for any other purpose. 4.Development charges towards increasing the capacity of water supply, sanitary and power main

has to be paid to BWSSB and BESCOM if any. 5.Necessary ducts for running telephone cables, cubicles at ground level for postal services & space for dumping garbage within the premises shall be provided.

6. The applicant shall construct temporary toilets for the use of construction workers and it should be demolished after the construction.

7. The applicant shall INSURE all workmen involved in the construction work against any accident / untoward incidents arising during the time of construction. 8. The applicant shall not stock any building materials / debris on footpath or on roads or on drains.

The debris shall be removed and transported to near by dumping yard. 9. The applicant / builder is prohibited from selling the setback area / open spaces and the common facility areas, which shall be accessible to all the tenants and occupants.

10. The applicant shall provide a space for locating the distribution transformers & associated equipment as per K.E.R.C (Es& D) code leaving 3.00 mts. from the building within the premises. 11. The applicant shall provide a separate room preferably 4.50 x 3.65 m in the basement for installation of telecom equipment and also to make provisions for telecom services as per Bye-law No.

12. The applicant shall maintain during construction such barricading as considered necessary to prevent dust, debris & other materials endangering the safety of people / structures etc. in

13.Permission shall be obtained from forest department for cutting trees before the commencement

14.License and approved plans shall be posted in a conspicuous place of the licensed premises. The building license and the copies of sanctioned plans with specifications shall be mounted on a frame and displayed and they shall be made available during inspections.

15. If any owner / builder contravenes the provisions of Building Bye-laws and rules in force, the Architect / Engineer / Supervisor will be informed by the Authority in the first instance, warned in the second instance and cancel the registration if the same is repeated for the third time. 16.Technical personnel, applicant or owner as the case may be shall strictly adhere to the duties and responsibilities specified in Schedule - IV (Bye-law No. 3.6) under sub section IV-8 (e) to (k). 17. The building shall be constructed under the supervision of a registered structural engineer.

18.On completion of foundation or footings before erection of walls on the foundation and in the case of columnar structure before erecting the columns "COMMENCEMENT CERTIFICATE" shall be obtained. 19.Construction or reconstruction of the building should be completed before the expiry of five years from the date of issue of license & within one month after its completion shall apply for permission

20. The building should not be occupied without obtaining "OCCUPANCY CERTIFICATE" from the 21.Drinking water supplied by BWSSB should not be used for the construction activity of the

22. The applicant shall ensure that the Rain Water Harvesting Structures are provided & maintained in good repair for storage of water for non potable purposes or recharge of ground water at all times having a minimum total capacity mentioned in the Bye-law 32(a).

23. The building shall be designed and constructed adopting the norms prescribed in National Building Code and in the "Criteria for earthquake resistant design of structures" bearing No. IS 1893-2002 published by the Bureau of Indian Standards making the building resistant to earthquake. 24. The applicant should provide solar water heaters as per table 17 of Bye-law No. 29 for the

25.Facilities for physically handicapped persons prescribed in schedule XI (Bye laws - 31) of Building bye-laws 2003 shall be ensured.

26. The applicant shall provide at least one common toilet in the ground floor for the use of the visitors / servants / drivers and security men and also entrance shall be approached through a ramp for the Physically Handicapped persons together with the stepped entry. 27. The Occupancy Certificate will be considered only after ensuring that the provisions of conditions

vide SI. No. 23, 24, 25 & 26 are provided in the building. 28. The applicant shall ensure that no inconvenience is caused to the neighbors in the vicinity of construction and that the construction activities shall stop before 10.00 PM and shall not resume the work earlier than 7.00 AM to avoid hindrance during late hours and early morning hours

29.Garbage originating from Apartments / Commercial buildings shall be segregated into organic and inorganic waste and should be processed in the Recycling processing unit ----- k.g capacity installed at site for its re-use / disposal (Applicable for Residential units of 20 and above and 2000 Sqm and above built up area for Commercial building).

30. The structures with basement/s shall be designed for structural stability and safety to ensure for soil stabilization during the course of excavation for basement/s with safe design for retaining walls and super structure for the safety of the structure as well as neighboring property, public roads and footpaths, and besides ensuring safety of workman and general public by erecting safe barricades.